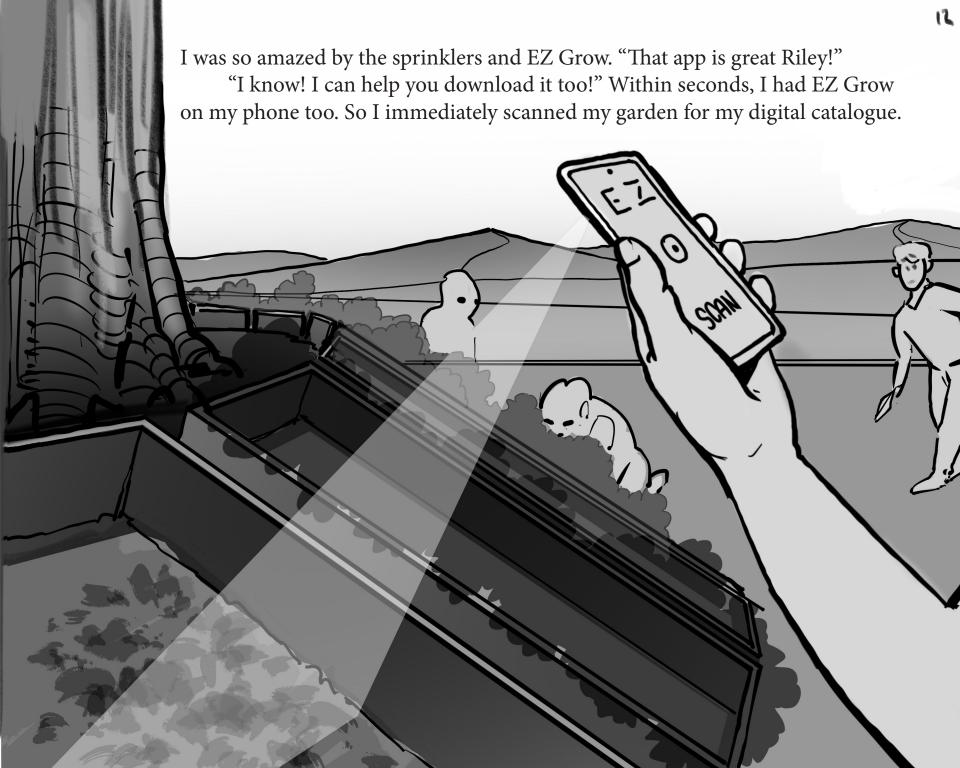

u

Riley's app surprised me. Why would Cameron work so hard if the EZ Grow app could complete the job for them? "It's called EZ Grow?" I asked.

Riley nodded. "Let me show you!" They opened the app and held their phone up to my freshly planted fruit.

A melodic, robot voice spoke out from their phone: Fruit, water level 0. Commencing hydration process. Riley's sprinklers shot to life, moving at just the right angle to get my baby

"I've never been able to keep up with Cameron," Riley said. "But I think I have just the thing. Look, EZ Grow just updated!"

I glanced down at my phone to see a pop-up message. EZ Grow APP UPDATE: Advanced garden scanning, more accurate recommendations and NEW automatic ordering.

"Let's do it!" Riley grinned and quickly scanned their plants before I could say anything.