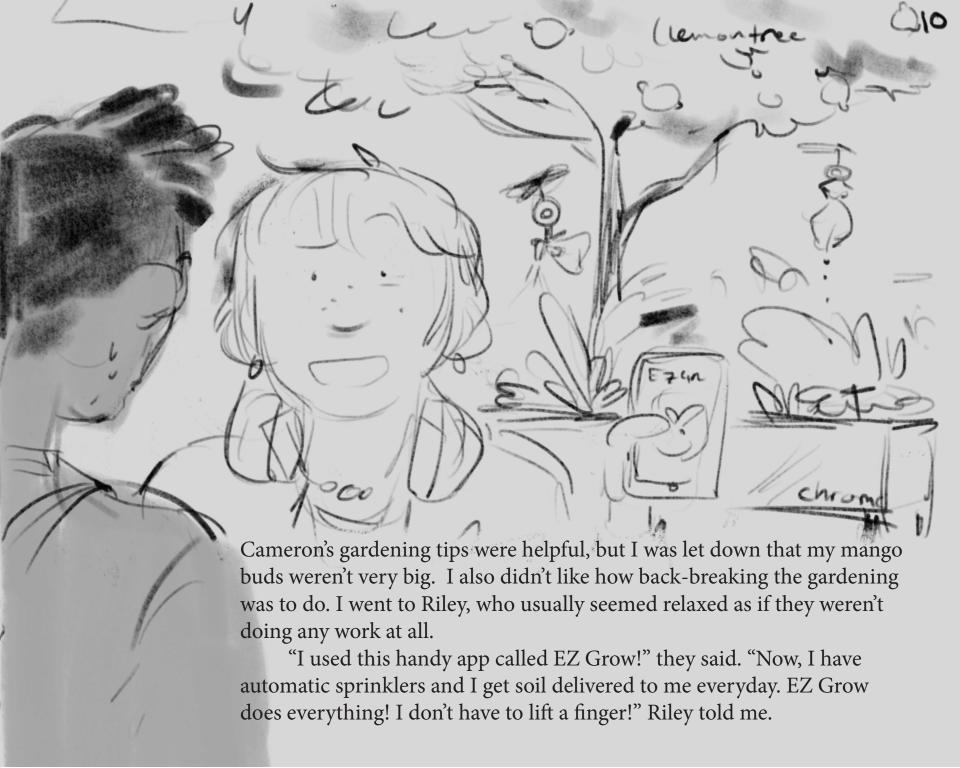

"Oh!" Cameron exclaimed. "It's easy. I'll help you." Using Cameron's homemade compost and leftover mango seeds, the two of us worked together to plant the fruits in my garden patch. I had fun working with Cameron. However, when we were finished, I felt the results were not that impressive.

u

Riley's app surprised me. Why would Cameron work so hard if the EZ Grow app could complete the job for them? "It's called EZ Grow?" I asked.

Riley nodded. "Let me show you!" They opened the app and held their phone up to my freshly planted fruit.