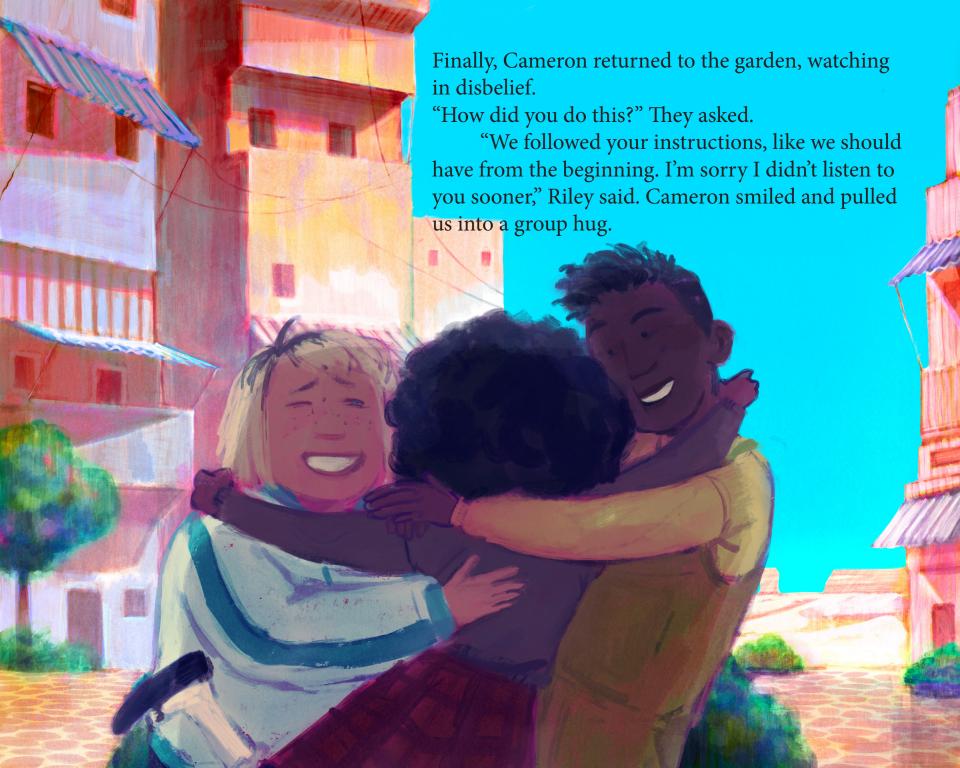

"Oh!" Cameron exclaimed. "It's easy. I'll help you." Using Cameron's homemade compost and leftover mango seeds, the two of us worked together to plant the fruits in my garden patch. I had fun working with Cameron. However, when we were finished, I felt the results were not that impressive.