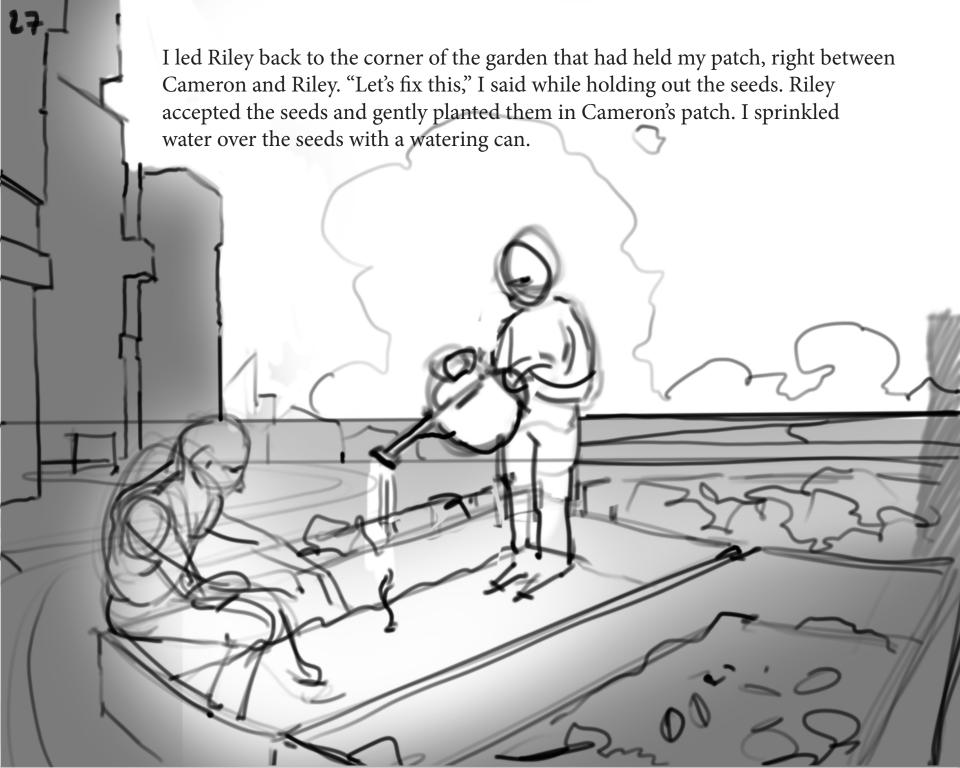

"Oh!" Cameron exclaimed. "It's easy. I'll help you." Using Cameron's homemade compost and leftover mango seeds, the two of us worked together to plant the fruits in my garden patch. I had fun working with Cameron. However, when we were finished, I felt the results were not that impressive.